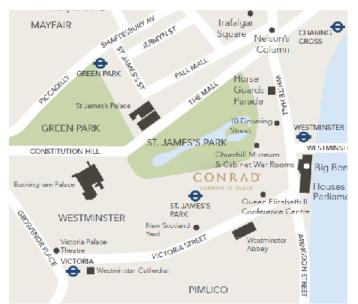

#### WHAT IS NEARBY?

- Buckingham Palace
- St. James's Park
- Westminster Abbey
- Houses of Parliament
- Big Ben
- London Eye
- Horse Guards Parade
- 10 Downing Street