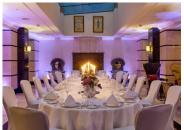

Private dining at Blue Boar is particularly special with two exceptional spaces, connected to the main restaurant by a floor-to-ceiling wine wall.

Blue Boar Bar is a sophisticated take on the traditional British pub and is locally recognised as the hub of the Westminster Village. With locally brewed craft beers and ales, a fine selection of wines and classic British pub food, the bar offers an exceptional setting where guests can take in the rich heritage of the Westminster scene.

Emmeline's is the heart of the hotel, with beautiful sculptures and chic floral arrangements, and is the perfect place to meet friends or clients. Emmeline's Bar is ideal for coffee, lunch and evening cocktails. Emmeline's Lounge hosts seasonal limited edition afternoon teas, and is a stylish setting for hen parties and baby showers.