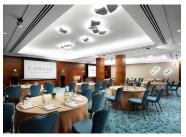

# MEETINGS AND EVENTS

Leave your next meeting or conference in the capable hands of an elite event team at Conrad London St. James. The hotel offers seven impressive state-of-the-art luxury meeting spaces in the centre of London with the latest technology.

With 575 square metres of total meeting space, Conrad London St. James is equipped to host tailored events. We can provide various layouts in every meeting room to suit every occasion: from boardrooms and classrooms through theatre, cabaret and banquet, to reception for up to 300 quests.

| Room Name                      | Area<br>(sqm) | Dimensions<br>(M) | Height<br>(M) | Capacities |           |         |           |           |               |         |
|--------------------------------|---------------|-------------------|---------------|------------|-----------|---------|-----------|-----------|---------------|---------|
|                                |               |                   |               | Theatre    | Classroom | Banquet | Reception | Boardroom | Cabaret Style | U-Shape |
| Whitehall Suite                | 270           | 10 x 27           | 3.2           | n/a        | n/a       | 220     | 300       | n/a       | n/a           | n/a     |
| Whitehall 1 & 2 or 3 & 4       | 130 or 140    | 10 x 13           | 3.2           | 120        | 60        | 120     | 150       | n/a       | n/a           | n/a     |
| Whitehall 1, 2 & 3 or 2, 3 & 4 | 210           | 10 x 21           | 3.2           | n/a        | n/a       | 170     | 200       | n/a       | n/a           | n/a     |
| Whitehall 1                    | 60            | 10 x 6            | 3.2           | 60         | 30        | 50      | 50        | 24        | 30            | 26      |
| Whitehall 2                    | 70            | 10 x 7            | 3.2           | 70         | 35        | 60      | 60        | 24        | 35            | 26      |
| Whitehall 3                    | 80            | 10 x 8            | 3.2           | 70         | 35        | 60      | 60        | 24        | 35            | 26      |
| Whitehall 4                    | 60            | 10 x 7            | 3.2           | 60         | 30        | 50      | 50        | 24        | 30            | 26      |
| Chevening                      | 60            | 10 x 6            | 3.2           | 60         | 30        | 40      | 40        | 24        | 30            | 26      |
| Dorneywood                     | 54            | 9 x 6             | 3.1           | 50         | 28        | 50      | 50        | 18        | 28            | 24      |
| Chequers                       | 48            | 8 x 6             | 3.1           | n/a        | n/a       | n/a     | n/a       | 10        | n/a           | n/a     |